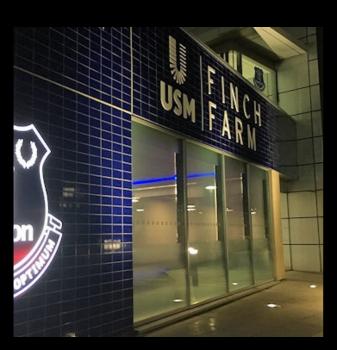

# **EVERTON FINCH FARM**

**Location: Liverpool** 

Overview: Full, controllable sound system across Everton FC's training hub, including the training gym and common spaces.

#### Services

- Sound System
- Training Gym

#### **Brands**

- Cloud
- QSC
- RCF