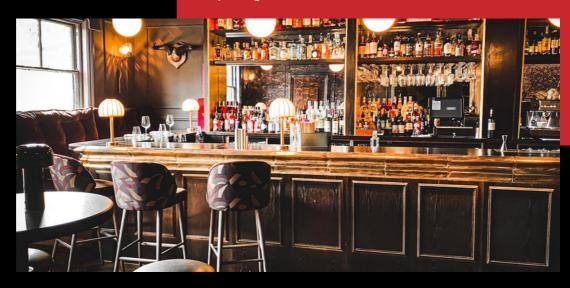

# BAR LOUNGE

**Location: Chester** 

Overview: One of Chester's most iconic bars, we provided the full sound & DJ system as well as Cbus

lighting control.

#### Services

- Sound System
- Lighting Control Cbus at Chester
- DJ system (dance)

#### **Brands**

- Cloud
- Crown
- DMX
- RCF
- Martin Audio